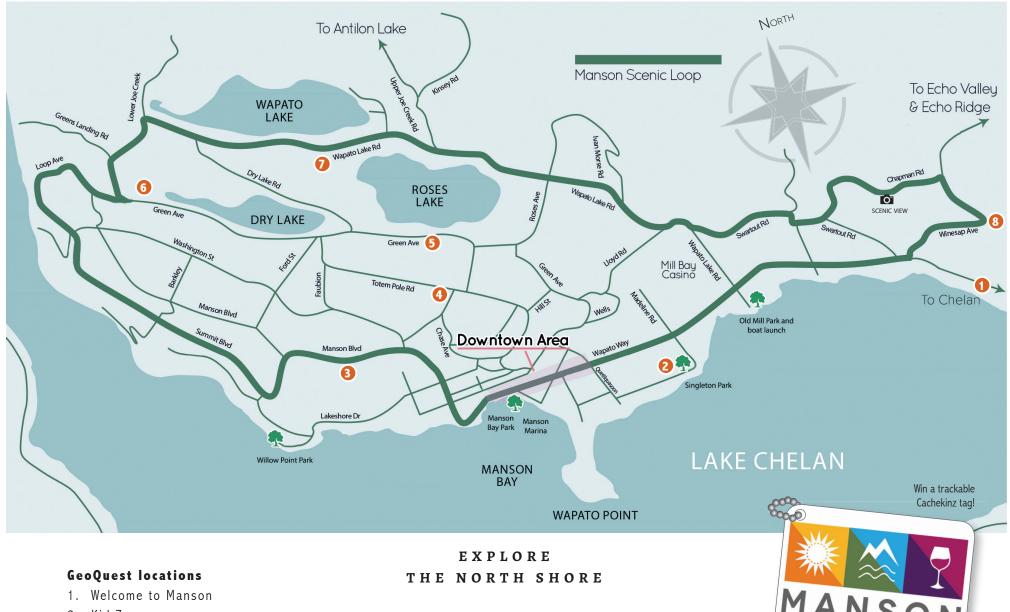

- 2. Kid Zone
- 3. An Apple a Day
- 4. Loam to Foam
- 5. Farm Life
- 6. Tranquility
- 7. The Lakes
- 8. Vines View

Explore more of what Manson has to offer. Follow the Manson Scenic Loop and visit some places you may not otherwise know about. Some great photo opportunities await you on this Quest. Manson on the North Shore of Lake Chelan is a hidden gem that has a long history in agriculture and is becoming a destination for wine enthusiasts from all around.