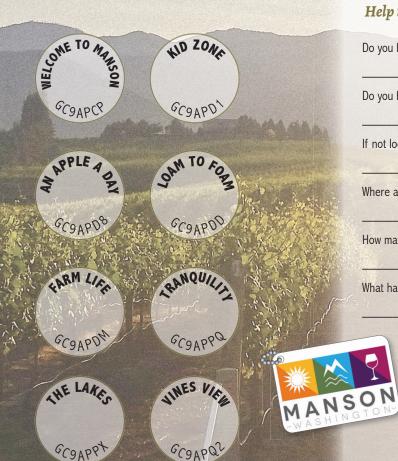

#### Guidelines

To be eligible for the trackable Cachekinz:

- Find each geocache and use its ink stamp to mark the appropriate circle below.
- Mail the completed passport to the address on this passport.
- Only 1 Cachekinz tag per family/household.

- 2. Kid Zone
- 3. An Apple a Day
- 4. Loam to Foam
- 5. Farm Life
- 6. Tranquility
- 7. The Lakes
- 8. Vines View

Explore more of what Manson has to offer. Follow the Manson Scenic Loop and visit some places you may not otherwise know about. Some great photo opportunities await you on this Quest. Manson on the North Shore of Lake Chelan is a hidden gem that has a long history in agriculture and is becoming a destination for wine enthusiasts from all around.